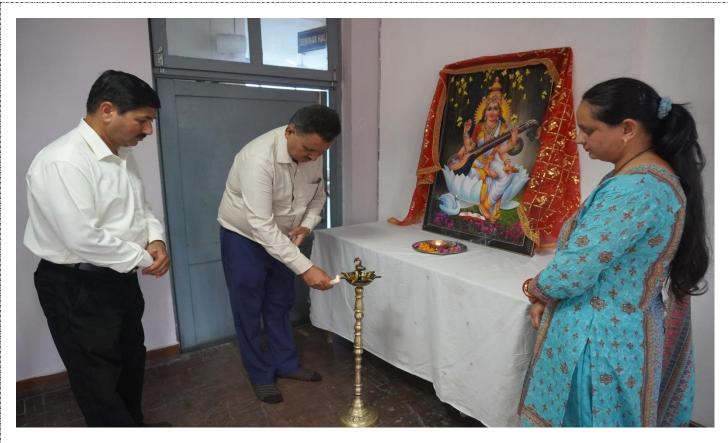

The Faculty development Programme commenced with the lighting of the lamp ceremony followed by floral welcome .Resource person, Sh. G.S. Pathania, emphasized that true education is not limited to acquiring academic knowledge; rather, it is about the development of one's inner self and awakening of human consciousness. He stressed that educational institutions must become centres for both intellectual growth and moral elevation. He reiterated the vision and mission of Dronacharya College, stating that: He discussed the meaning of education and inspired the faculty to reflect deeply on its real purpose. According to him, spirituality brings depth to the teaching-learning process, empowering educators to guide not only the minds of students but also their hearts and character.