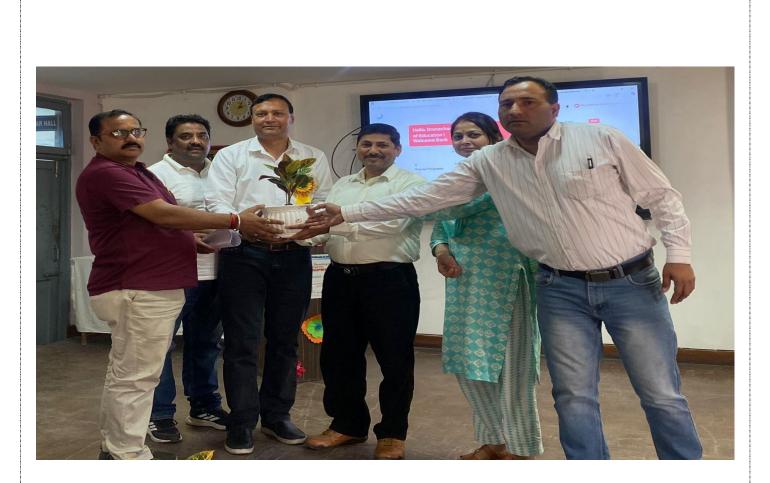

#### **RESOURCE PERSONS**

- Shri G.S. Pathania Managing Director, Dronacharya PG College of Education, Rait
- Asst.Prof. Rajesh Rana ,HOD BCA

CIRCULAR

Morning session: Sh.G.S Pathania, Managing Director Topic: Role of Spirituality in Education and Personal growth

Afternoon session: Asst.Prof. Rajesh Rana,HOD BCA Topic: Optimum use of EDUMATICA software