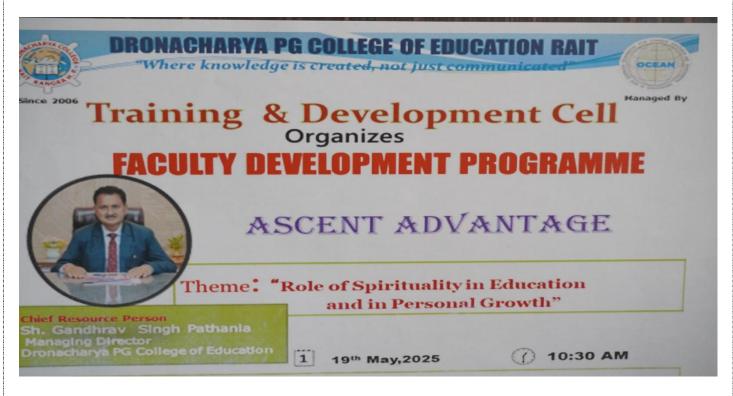

# Faculty Development Programme ASCENT ADVANTAGE

( 19<sup>th</sup> May,2025 )

# Theme: Role of Spirituality in Education and In Personal Growth

**Theme: Workshop on Edumatica Software** 

**Rapporteur :- Asst. Prof. Anish Korla** 

Venue: B.Ed. Seminar Hall, Dronacharya PG College of Education, Rait

#### ABOUT THE FACULTY DEVELOPMENT PROGRAMME

The Training and Development Cell, organized a Faculty Development Programme "ASCENT ADVANTAGE" on "Role of Spirituality in Education and in Personal Growth" and "Optimum use of EDUMATICA Software" at Dronacharya P.G. College of Education, Rait on 19<sup>th</sup> May 2025.