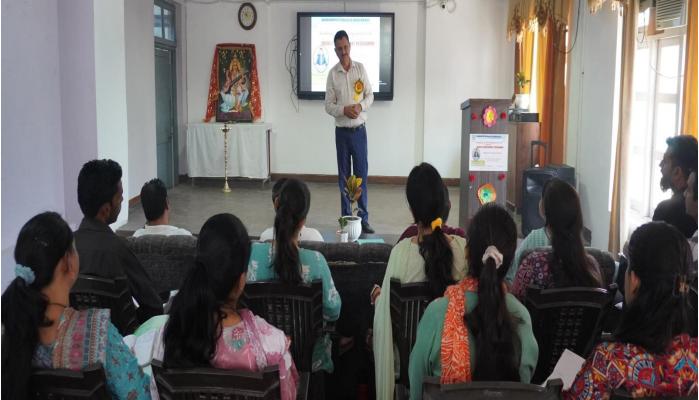

## **MORNING SESSION**

Date: 19th May 2025 Time: 10:30 am : Venue: B.Ed. Seminar Hall Theme: Role Of Spirituality In Education And In Personal Growth Resource Person: Sh. G.S. Pathania ,Managing Director, Dronacharya PG College of Education Rait

The Faculty development Programme commenced with the lighting of the lamp ceremony followed by floral welcome .Resource person, Sh. G.S. Pathania, emphasized that true education is not limited to acquiring academic knowledge; rather, it is about the development of one's inner self and awakening of human consciousness. He stressed that educational institutions must become centres for both intellectual growth and moral elevation. He reiterated the vision and mission of Dronacharya College, stating that: He discussed the meaning of education and inspired the faculty to reflect deeply on its real purpose. According to him, spirituality brings depth to the teaching-learning process, empowering educators to guide not only the minds of students but also their hearts and character.