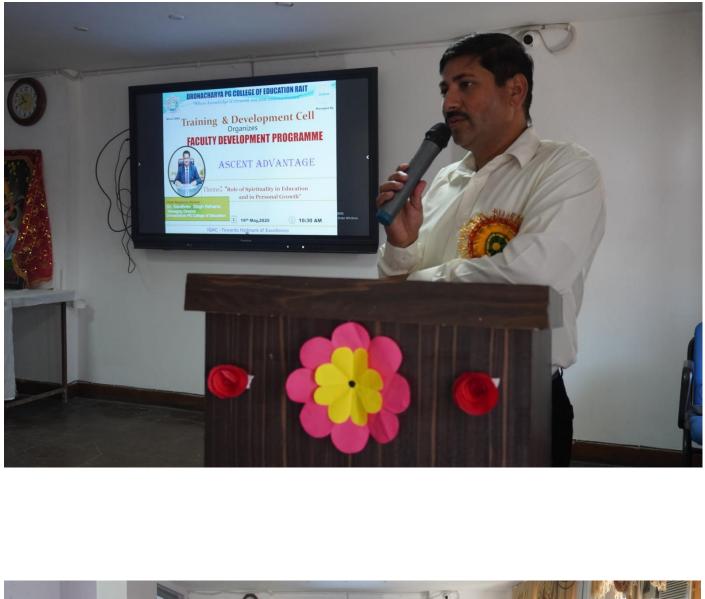

## **MORNING SESSION**

Date: 19th May 2025 Time: 10:30 am : Venue: B.Ed. Seminar Hall Theme: Role Of Spirituality In Education And In Personal Growth Resource Person: Sh. G.S. Pathania ,Managing Director, Dronacharya PG College of Education Rait

The Faculty development Programme commenced with the lighting of the lamp ceremony followed by floral welcome .Resource person, Sh. G.S. Pathania, emphasized that true education is not limited to acquiring academic knowledge; rather, it is about the development of one's inner self and awakening of human consciousness. He stressed that educational institutions must become centres for both intellectual growth and moral elevation. He reiterated the vision and mission of Dronacharya College, stating that: He discussed the meaning of education and inspired the faculty to reflect deeply on its real purpose. According to him, spirituality brings depth to the teaching-learning process, empowering educators to guide not only the minds of students but also their hearts and character.