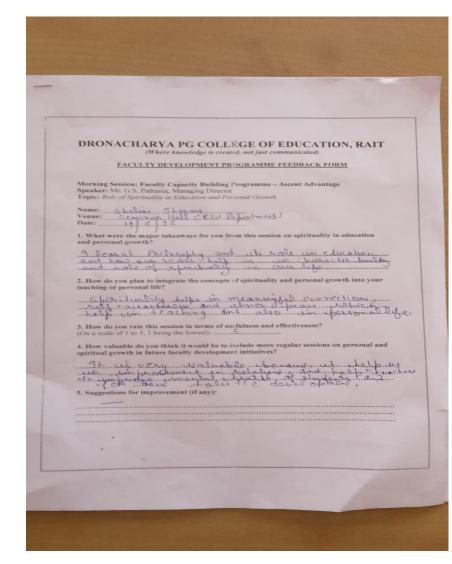

#### SAMPLE FEEDBACK FORM

| DRONACHARYA PG COLLEGE OF EDUCATION, RAIT<br>(Where knowledge is created, not just communicated)                                                                     |
|----------------------------------------------------------------------------------------------------------------------------------------------------------------------|
| FACULTY DEVELOPMENT PROGRAMME FEEDBACK FORM                                                                                                                          |
| Afternoon Session: Faculty Capacity Building Programme – Ascent Advantage<br>Speaker: Asst. Prof. Rajesh Rana, HOD – BCA<br>Topic: Optimum Use of Edumatica Software |
| Name: Shalini Shavima<br>Venue: geminar Hall.<br>Date: 19 as 2025                                                                                                    |
| 1. What were the key features of Edumatica software highlighted in this session?                                                                                     |
| How to add balabes shudents in Edunality<br>derrom flan diugage students marke sheets                                                                                |
| 2. Would you encourage your institution to adopt Edumatica for academic operations? Why or why not?                                                                  |
| Tes, it enchance refferigner in 1200 kg                                                                                                                              |
| 3. How do you rate this session in terms of usefulness and practical applicability?<br>(On a scale of 1 to 5, 1 being the lowest):                                   |
| 4. Would you need additional training or support to effectively use Edumatica? If so, on what areas?                                                                 |
| Х.сь                                                                                                                                                                 |
|                                                                                                                                                                      |
| 5. Suggestions for improving the technical session:                                                                                                                  |
|                                                                                                                                                                      |
|                                                                                                                                                                      |