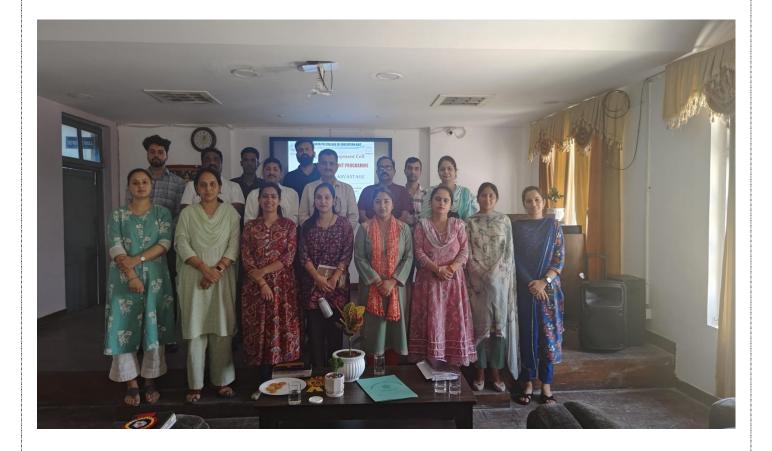

rms of Indian philosophies and their relevance to education was

2. Practical knowledge and resources for the optimum use of features of EDUMATICA software were learnt by faculty members.

3. Learning related to spirituality for personal growth enhanced the knowledge of the faculty.

4. Faculty members resolved their queries about the features and learnt effective use of EDUMATICA software i.e. lesson planning ,students attendance ,assignment and internal evaluation.

5. Faculty Development Programme broadened the participants' understanding of education as a tool for both intellectual and spiritual development.

6. Faculty members reflected on how spiritual values like compassion, self-discipline, and selfless service can be integrated into teaching practices.

# PHOTOGRAPHS





















# ATTENDANCE SHEET

FACULTY DEVELOPMENT PROGRAMME SESSION 2025-26

DATE : 19-05-2025 ATTENDANCE SHEET

| SR NO |                        | RNING SESSION      | EVENING SESSION<br>SIGNATURE