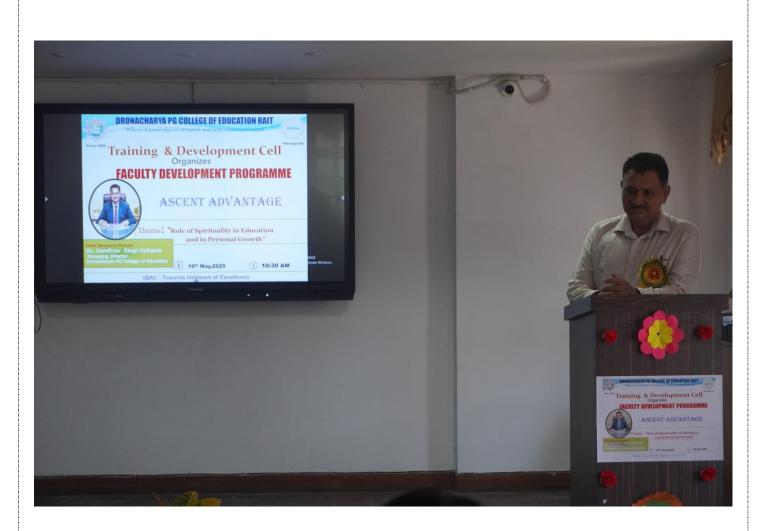

# Faculty Development Programme ASCENT ADVANTAGE

( 19<sup>th</sup> May,2025 )

# Theme: Role of Spirituality in Education and In Personal Growth

**Theme: Workshop on Edumatica Software** 

**Rapporteur :- Asst. Prof. Anish Korla** 

Venue: B.Ed. Seminar Hall, Dronacharya PG College of Education, Rait

#### ABOUT THE FACULTY DEVELOPMENT PROGRAMME

The Training and Development Cell, organized a Faculty Development Programme "ASCENT ADVANTAGE" on "Role of Spirituality in Education and in Personal Growth" and "Optimum use of EDUMATICA Software" at Dronacharya P.G. College of Education, Rait on 19<sup>th</sup> May 2025.