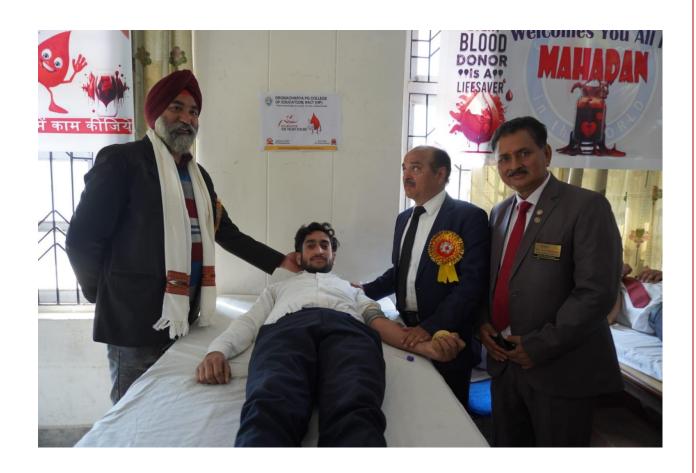

## Report on Blood Donation and Allied activities

on 10 Feb,2024

## Programme layout of Blood donation, Medical, Dental and Eye Check up VENUE: SVN HALL

Date: - 03-01-2024

Timing: 10:30am

| S.NO | LAYOUT                                         | TIMING         |
|------|------------------------------------------------|----------------|
| 1    | Welcome Ceremony                               | 10:30 -10:35AM |
| 2    | Lamp Lightning                                 | 10:35 -10:40AM |
| 3    | Badges Ceremony                                | 10:45 -10:50AM |
| 4    | Floral Welcome                                 | 10:50-11:00 AM |
| 5    | Introduction of Chief<br>Guest (SCA President) | 11:00-11:05AM  |
| 6    | Speech by Chief Guest (Sandeep Mahajan)        | 11:05-11:15AM  |
| 8    | Addressed by Executive director                | 11:15-11:20AM  |
| 9    | Vote of thanks by<br>Rotaract Club President   | 11:20-11:25AM  |
| 10   | Invitation For Blood<br>Donation               | 11:25PM        |

#### Circular

It is hereby informed to all students of B.Ed, M.Ed, BBA, BCA, B.Com and PGDCA that SCA and Rotaract Club of Dronacharya PG College of Education is organising a Blood Donation Camp, Eye Checkup Camp, Medical Checkup Camp And Dental Checkup Camp in association with Rotary Club Shahpur in college premises on 10<sup>th</sup> February 2024. Timing will be 10:00 AM onwards. The name of volunteer donors are also invited for this noble cause. The following given below members will perform their duty as: