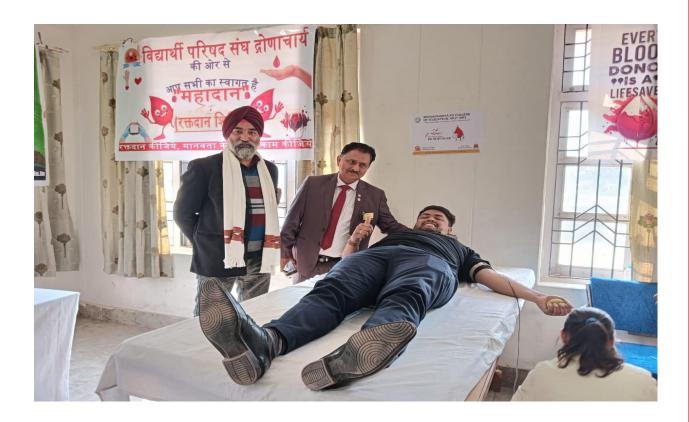

## Report on Blood Donation and Allied activities

on 10 Feb,2024

#### Circular

It is hereby informed to all students of B.Ed, M.Ed, BBA, BCA, B.Com and PGDCA that SCA and Rotaract Club of Dronacharya PG College of Education is organising a Blood Donation Camp, Eye Checkup Camp, Medical Checkup Camp And Dental Checkup Camp in association with Rotary Club Shahpur in college premises on 10<sup>th</sup> February 2024. Timing will be 10:00 AM onwards. The name of volunteer donors are also invited for this noble cause. The following given below members will perform their duty as: