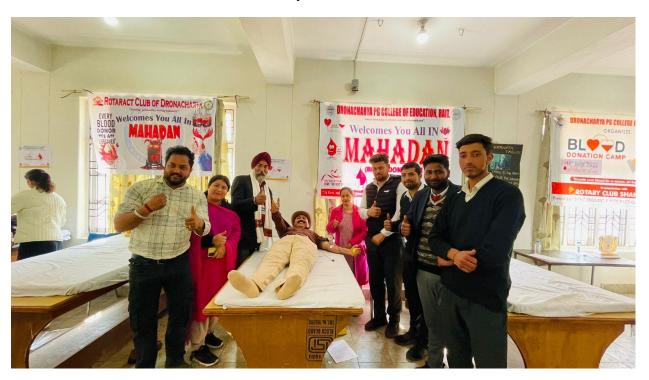

## Report on Blood Donation and Allied activities

on 10 Feb,2024

#### Circular

It is hereby informed to all students of B.Ed, M.Ed, BBA, BCA, B.Com and PGDCA that SCA and Rotaract Club of Dronacharya PG College of Education is organising a Blood Donation Camp, Eye Checkup Camp, Medical Checkup Camp And Dental Checkup Camp in association with Rotary Club Shahpur in college premises on 10<sup>th</sup> February 2024. Timing will be 10:00 AM onwards. The name of volunteer donors are also invited for this noble cause. The following given below members will perform their duty as: