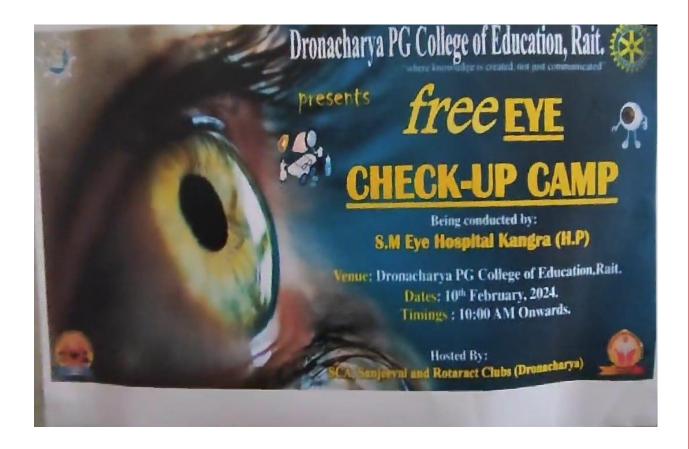

#### Circular

It is hereby informed to all students of B.Ed, M.Ed, BBA, BCA, B.Com and PGDCA that SCA and Rotaract Club of Dronacharya PG College of Education is organising a Blood Donation Camp, Eye Checkup Camp, Medical Checkup Camp And Dental Checkup Camp in association with Rotary Club Shahpur in college premises on 10<sup>th</sup> February 2024. Timing will be 10:00 AM onwards. The name of volunteer donors are also invited for this noble cause. The following given below members will perform their duty as: