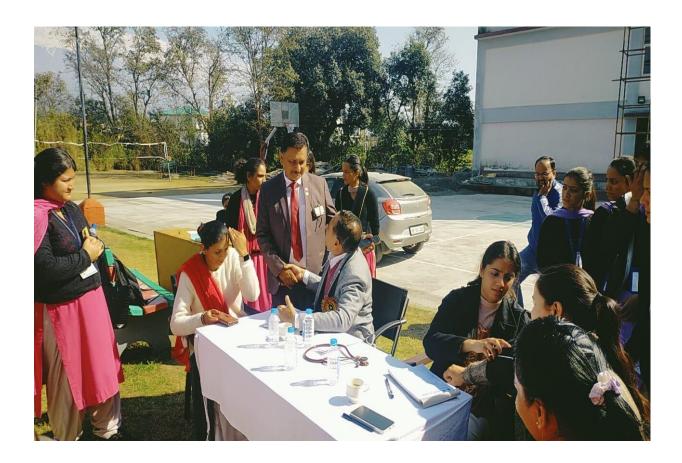

## EVENT REPORT ON DENTAL CHECK UP CAMP HELD ON 10.02.2024

| Date of the event      | 10.02.2024                            |
|------------------------|---------------------------------------|
| Name and type of event | DENTAL CHECKUP                        |
| Conducted by           | SCA AND ROTARACT CLUB OF  DRONACHARYA |
| NO.OF PARTICIPANTS     | <u>70</u>                             |

#### Circular

It is hereby informed to all students of B.Ed, M.Ed, BBA, BCA, B.Com and PGDCA that SCA and Rotaract Club of Dronacharya PG College of Education is organising a Blood Donation Camp, Eye Checkup Camp, Medical Checkup Camp And Dental Checkup Camp in association with Rotary Club Shahpur in college premises on 10<sup>th</sup> February 2024. Timing will be 10:00 AM onwards. The name of volunteer donors are also invited for this noble cause. The following given below members will perform their duty as: