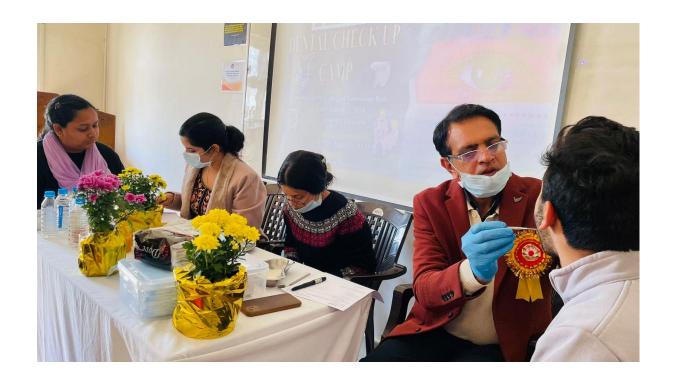

## REPORT ON DENTAL HEALTH CAMP ORGANIZED IN DRONACHARYA PG COLLEGE OF EDUCATION RAIT

A Dental Health Camp was organized in Dronacharya PG college of Education Rait on 10 February 2024. A team of three doctors came to check the dental health of students, teachers and outsiders. The names of doctors were Dr. Sangeet Verma, Dr. Nimisha and Sakshi. The teacher coordinator of this camp was Mrs. Shilpa Sethi and the Student coordinators were Miss. Isha Dhiman (B.Ed. 2<sup>nd</sup> year) and Shagun Rana (BCA 2<sup>nd</sup> Year). Dr. Sangeet Verma and Dr. Nimisha properly check the dental problems of people and suggest them proper medication and gave advise on how to maintain our dental health. About 69 people participated in this camp and told their problems with the doctors. Doctors listened the problems and guide them about Dental health and the reason behind the dental problems and made this camp successful.