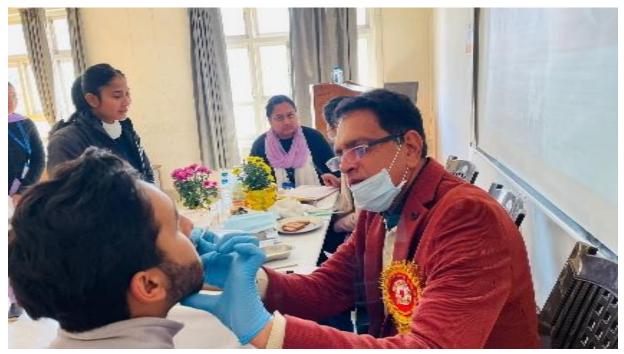

## REPORT ON DENTAL HEALTH CAMP ORGANIZED IN DRONACHARYA PG COLLEGE OF EDUCATION RAIT

A Dental Health Camp was organized in Dronacharya PG college of Education Rait on 10 February 2024. A team of three doctors came to check the dental health of students, teachers and outsiders. The names of doctors were Dr. Sangeet Verma, Dr. Nimisha and Sakshi. The teacher coordinator of this camp was Mrs. Shilpa Sethi and the Student coordinators were Miss. Isha Dhiman (B.Ed. 2<sup>nd</sup> year) and Shagun Rana (BCA 2<sup>nd</sup> Year). Dr. Sangeet Verma and Dr. Nimisha properly check the dental problems of people and suggest them proper medication and gave advise on how to maintain our dental health. About 69 people participated in this camp and told their problems with the doctors. Doctors listened the problems and guide them about Dental health and the reason behind the dental problems and made this camp successful.