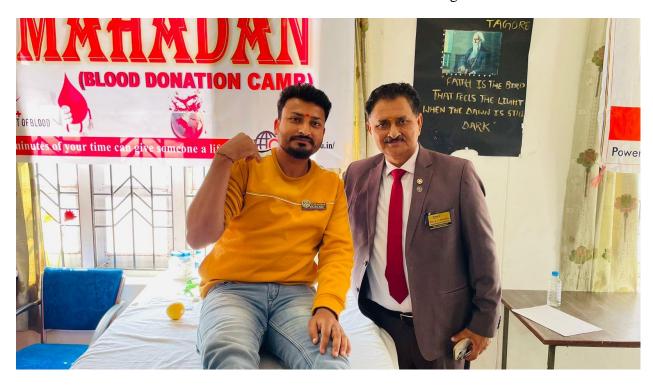

## Report on Blood Donation and Allied activities

on 10 Feb,2024

#### Circular

It is hereby informed to all students of B.Ed, M.Ed, BBA, BCA, B.Com and PGDCA that SCA and Rotaract Club of Dronacharya PG College of Education is organising a Blood Donation Camp, Eye Checkup Camp, Medical Checkup Camp And Dental Checkup Camp in association with Rotary Club Shahpur in college premises on 10<sup>th</sup> February 2024. Timing will be 10:00 AM onwards. The name of volunteer donors are also invited for this noble cause. The following given below members will perform their duty as: