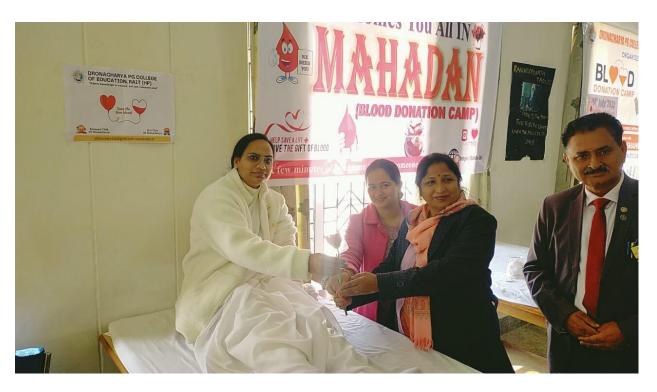

## Report on Blood Donation and Allied activities

on 10 Feb,2024

### **List of Activities**

| S. NO. | NAME OF ACTIVITY       | ACTIVITY COORDINATOR           |
|--------|------------------------|--------------------------------|
| 1      | Dental Health Check Up | Asstt. Prof. Mrs. Shilpa Sethi |
| 2.     | Blood Donation Camp    | Astt. Prof. Mr. Atul Rana      |
| 3.     | Medical Check Up       | Asstt. Prof. Ms. Vishakha      |
| 4.     | Eye Check Up           | Asstt. Prof. Mrs. Anjana       |