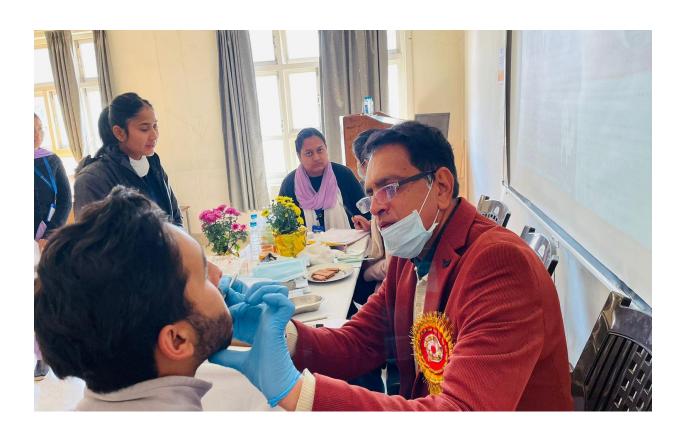

## REPORT ON DENTAL HEALTH CAMP ORGANIZED IN DRONACHARYA PG COLLEGE OF EDUCATION RAIT

A Dental Health Camp was organized in Dronacharya PG college of Education Rait on 10 February 2024. A team of three doctors came to check the dental health of students, teachers and outsiders. The names of doctors were Dr. Sangeet Verma, Dr. Nimisha and Sakshi. The teacher coordinator of this camp was Mrs. Shilpa Sethi and the Student coordinators were Miss. Isha Dhiman (B.Ed. 2<sup>nd</sup> year) and Shagun Rana (BCA 2<sup>nd</sup> Year). Dr. Sangeet Verma and Dr. Nimisha properly check the dental problems of people and suggest them proper medication and gave advise on how to maintain our dental health. About 69 people participated in this camp and told their problems with the doctors. Doctors listened the problems and guide them about Dental health and the reason behind the dental problems and made this camp successful.