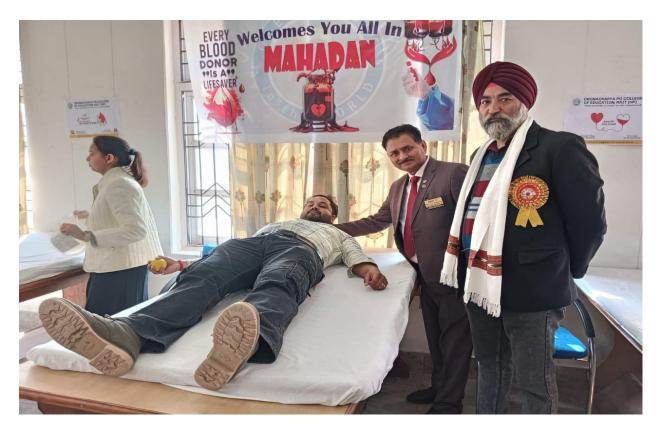

## Report on Blood Donation and Allied activities

on 10 Feb,2024

#### Circular

It is hereby informed to all students of B.Ed, M.Ed, BBA, BCA, B.Com and PGDCA that SCA and Rotaract Club of Dronacharya PG College of Education is organising a Blood Donation Camp, Eye Checkup Camp, Medical Checkup Camp And Dental Checkup Camp in association with Rotary Club Shahpur in college premises on 10<sup>th</sup> February 2024. Timing will be 10:00 AM onwards. The name of volunteer donors are also invited for this noble cause. The following given below members will perform their duty as: