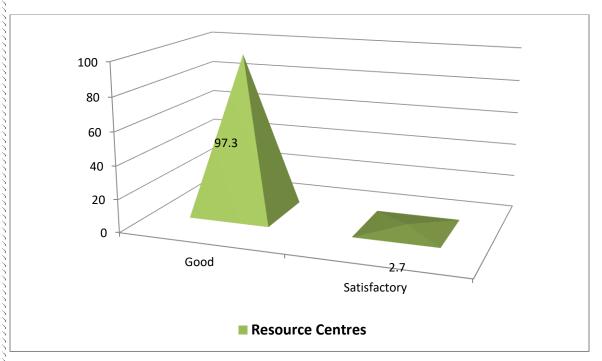

The graph no.2 shows that 96.9% members of Parents say that activities organized by the college are good whereas 3.1% say that it is satisfactory.

The graph no.3 shows that 97.3% members of Parents say that resource centers in the college are good whereas 2.7% say that they are satisfactory.