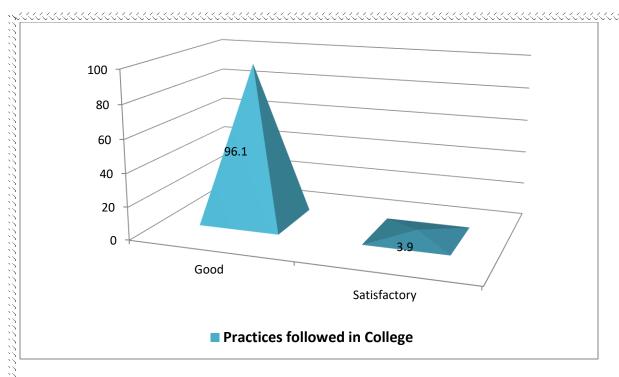

## **Graph No 5**

Graph No5. Shows that 96.1% parent Say that Practices followed in College are good and 3.9% are say Satisfactory.

Graph No. 6 Shows that 94.3% Parents Say canteen Facility for students are good and 5.7% parents say satisfactory.