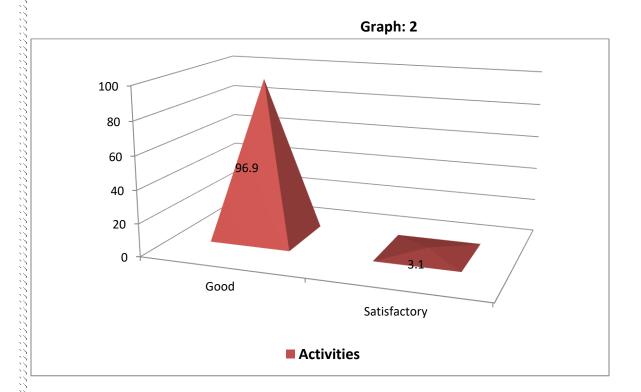

The graph no.2 shows that 96.9% members of Parents say that activities organized by the college are good whereas 3.1% say that it is satisfactory.

The graph no.3 shows that 97.3% members of Parents say that resource centers in the college are good whereas 2.7% say that they are satisfactory.