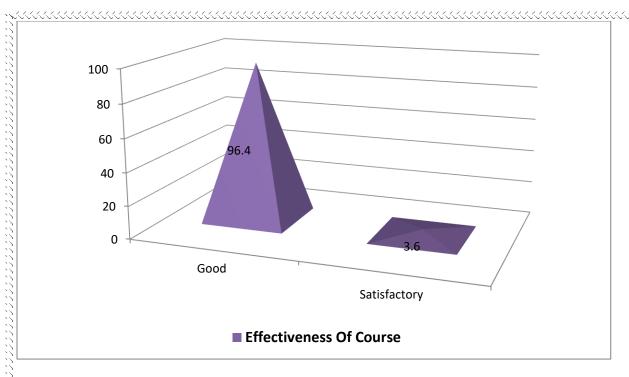

Graph No 4

Graph No. 4 Shows that 96.4% parent say that courses of College are effective and 3.6 % parents Say that Courses are Satisfactory.