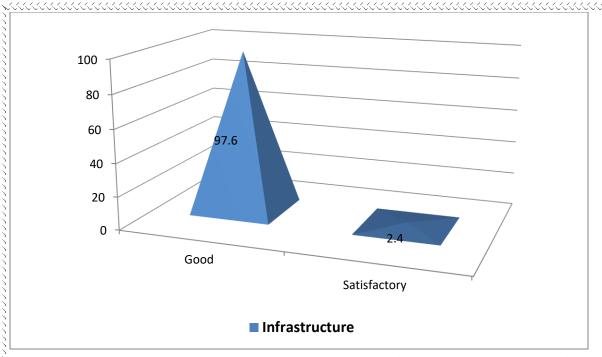

## FEEDBACK BY PARENTS SESSION 2016-17

**GRAPH NO. 1** 

Admin [Pick the date]

The graph no.1 shows that 97.6% members of Parents say that infrastructure of the college is good whereas 2.4% say that it is satisfactory.