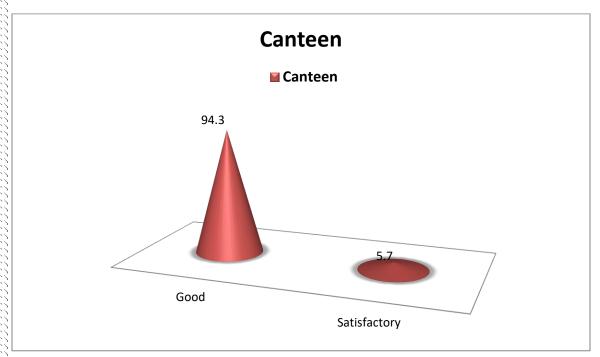

## **Graph No 5**

Graph No5. Shows that 96.1% parent Say that Practices followed in College are good and 3.9% are say Satisfactory.

Graph No. 6 Shows that 94.3% Parents Say canteen Facility for students are good and 5.7% parents say satisfactory.