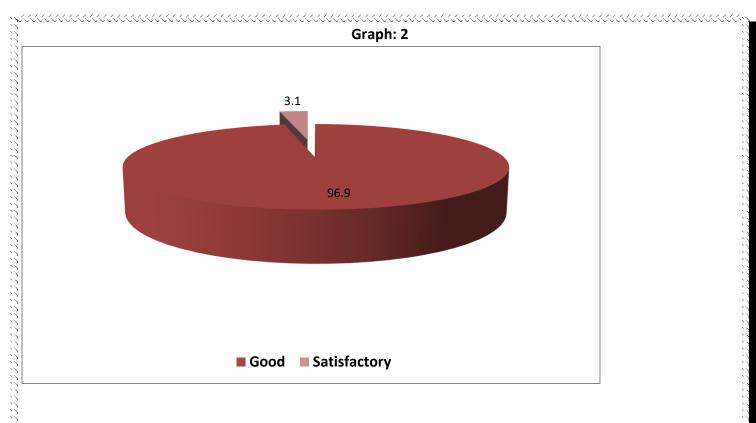

The graph no.2 shows that 96.9% members of Parents say that activities organized by the college are good whereas 3.1% say that it is satisfactory.

The graph no.3 shows that 97.3% members of Parents say that resource centers in the college are good whereas 2.7% say that they are satisfactory.