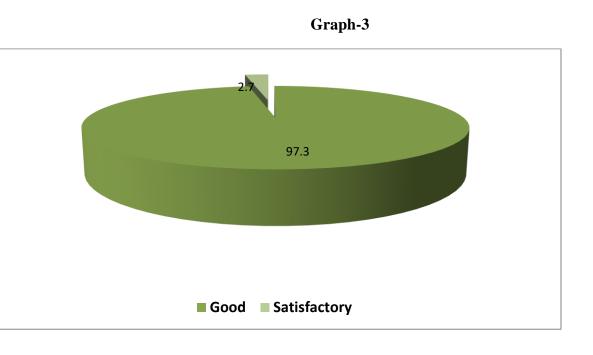

The graph no.2 shows that 96.9% members of Parents say that activities organized by the college are good whereas 3.1% say that it is satisfactory.

The graph no.3 shows that 97.3% members of Parents say that resource centers in the college are good whereas 2.7% say that they are satisfactory.