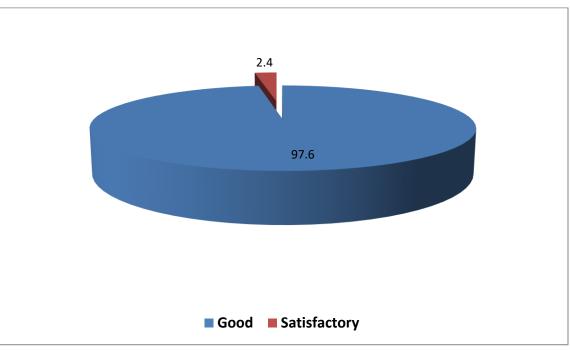

## FEEDBACK BY PARENTS SESSION 2019-20 Numbers of Parents :65

**GRAPH NO. 1** 

The graph no.1 shows that 97.6% members of Parents say that infrastructure of the college is good whereas 2.4% say that it is satisfactory.