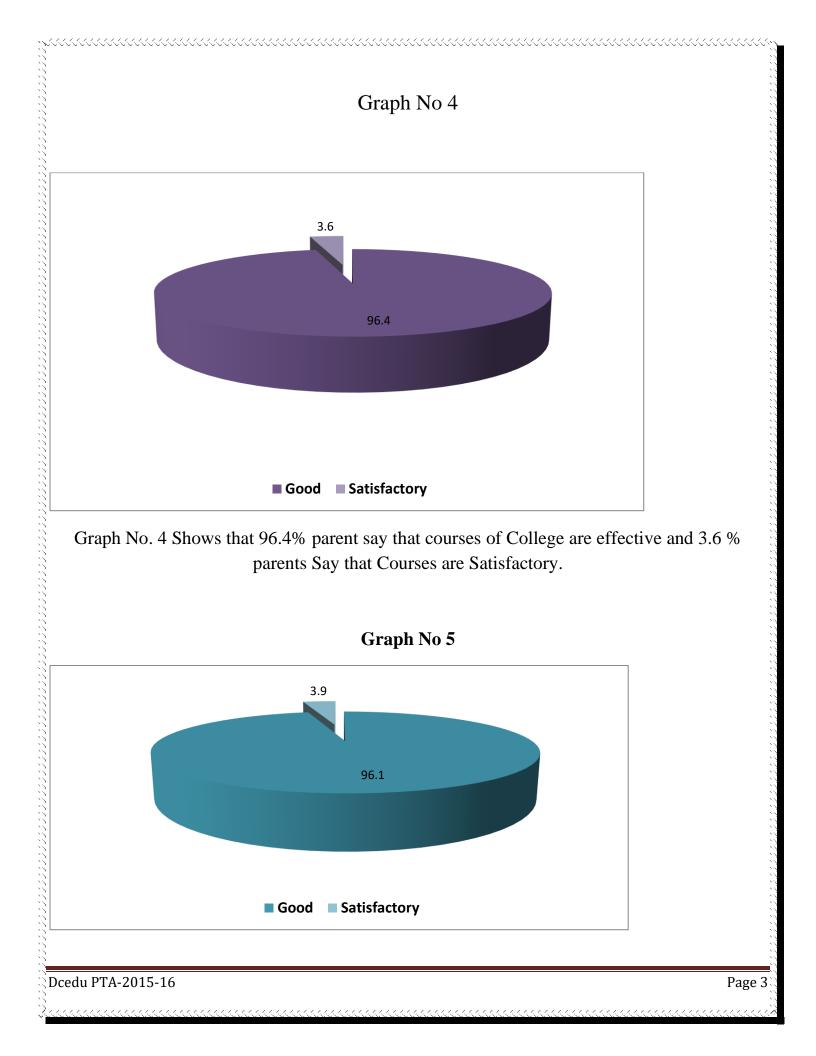

## FEEDBACK BY PARENTS SESSION 2019-20 Numbers of Parents :65

**GRAPH NO. 1** 



The graph no.1 shows that 97.6% members of Parents say that infrastructure of the college is good whereas 2.4% say that it is satisfactory.



The graph no.2 shows that 96.9% members of Parents say that activities organized by the college are good whereas 3.1% say that it is satisfactory.



The graph no.3 shows that 97.3% members of Parents say that resource centers in the college are good whereas 2.7% say that they are satisfactory.

Dcedu PTA-2015-16





- Well equipped labs
- Value added & skill based courses to be initiated
- Student's participation in quality enhancement of the college to be encouraged.
- Feedback/suggestions to be incorporated
- Books are provide to student .They are not get from market.

| Dcedu PTA-2015-16 | Dcedu | PTA-2015-16 |
|-------------------|-------|-------------|
|-------------------|-------|-------------|

11

......

111111

11

1

.....