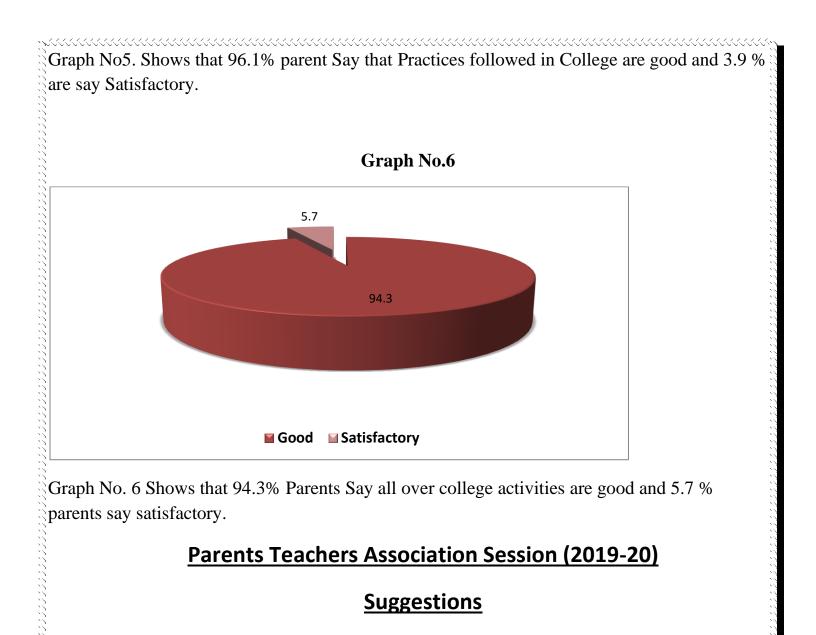

The graph no.2 shows that 96.9% members of Parents say that activities organized by the college are good whereas 3.1% say that it is satisfactory.

The graph no.3 shows that 97.3% members of Parents say that resource centers in the college are good whereas 2.7% say that they are satisfactory.