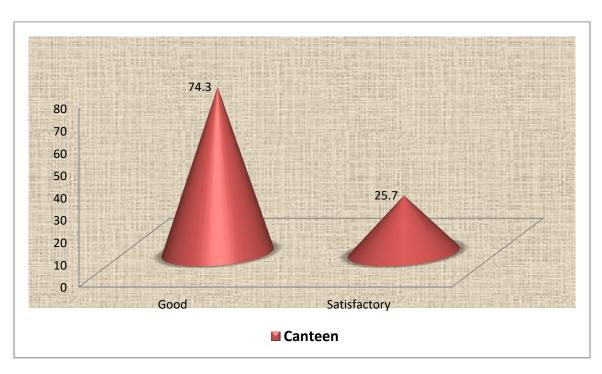

Graph No 5

Graph No. 5 Say That 95.4 % parents Says Courses Are Good 4.6% parents Say Satisfactory

Graph No 6.

Graph No. 5 Say That 74.3 % parents Says Canteen Facility for very Good 25.7% parents Say Satisfactory