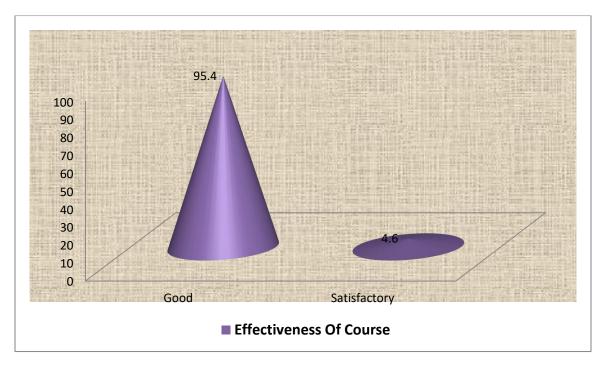

Graph No 5

Graph No. 5 Say That 95.4 % parents Says Courses Are Good 4.6% parents Say Satisfactory

Graph No 6.

Graph No. 5 Say That 74.3 % parents Says Canteen Facility for very Good 25.7% parents Say Satisfactory