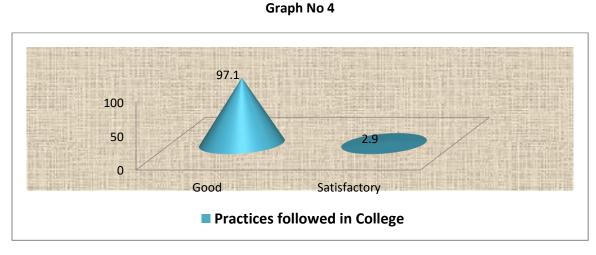

GRAPH NO. 3

The graph no.3 shows that 96.3% members of alumni say that resource centres in the college are good whereas 3.7% say that they are satisfactory.

Graph No. Say That 97.1 % parents Says College Activities Are Good 2.9% parents Say Satisfactory