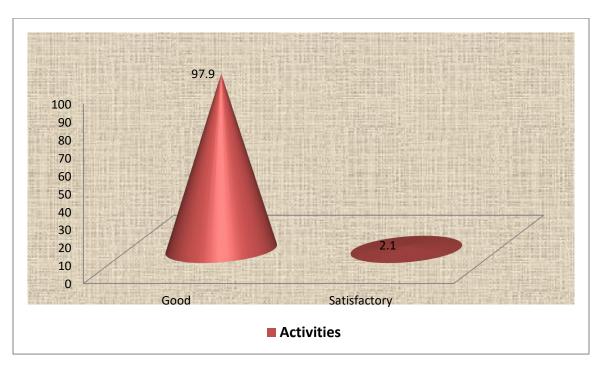

GRAPH NO. 3

The graph no.3 shows that 96.3% members of alumni say that resource centres in the college are good whereas 3.7% say that they are satisfactory.

Graph No. Say That 97.1 % parents Says College Activities Are Good 2.9% parents Say Satisfactory