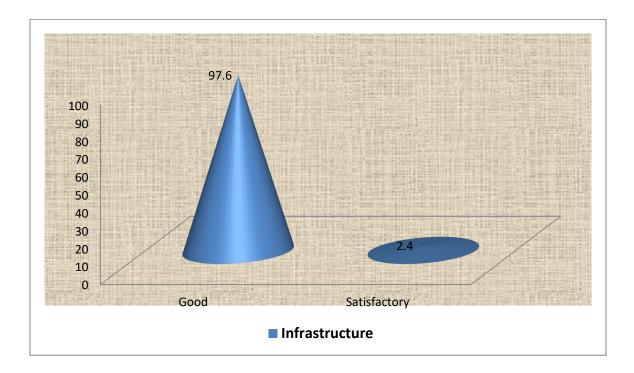

## **GRAPH NO. 1**

The graph no.1 shows that 97.6% members of alumni say that infrastructure of the college is good whereas 2.4% say that it is satisfactory.

The graph no.2 shows that 97.9% members of alumni say that activities organized by the college are good whereas 2.1% say that it is satisfactory